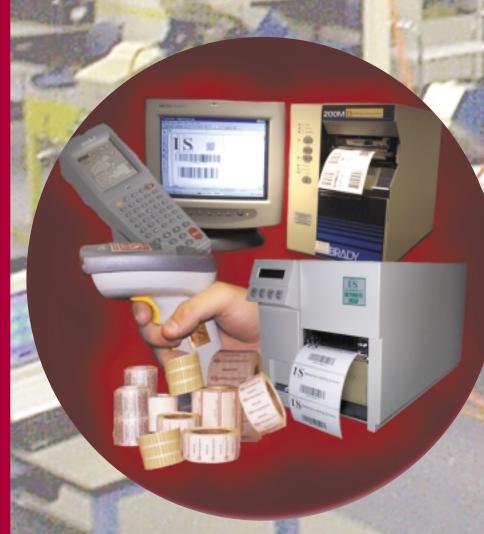

With ILS as your partner, you don't have to worry about dealing with multiple vendors for different components of your system. Our solutions include all the components needed – fixed or mobile data collection terminals, batch or wireless data collection networks, barcode scanners, printers, and if necessary, custom software to tie them all together and meet your exacting needs.

Industrial Labeling Systems is a Symbol Technologies business partner, offering the full line of Symbol Technologies barcode scanners and portable data terminals.

Our Professional
Services Group
works with you from
the initial meeting,
through the system
implementation, and
for years to come
after the system is
operational. Our goal
is to design and
implement a data