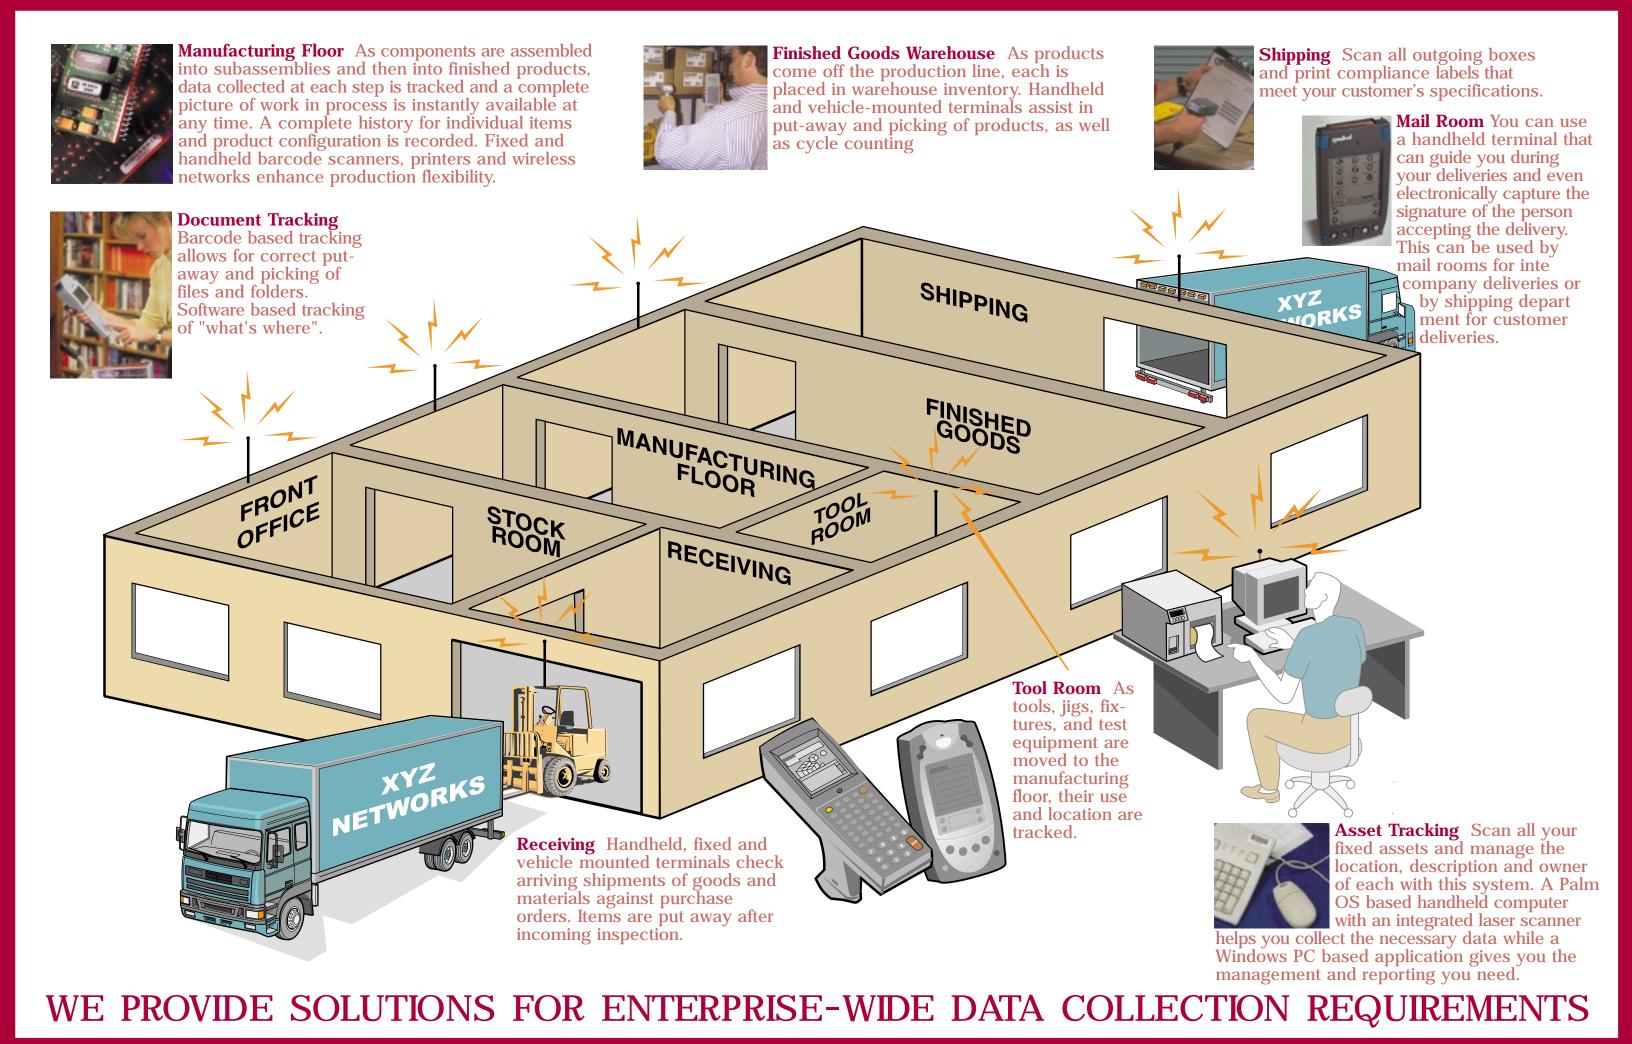

From the receiving dock through shipping, ILS solutions identify and track the entire production process. Whether it is components, sub-assemblies, modules, finished products, tools, or equipment, the data collected is up to date and readily available to supervisors and managers to speed workflow, reduce inventory, and meet shipping deadlines.

With ILS as your partner, you don't have to worry about dealing with multiple vendors for different components of your system. Our solutions include all the components needed – fixed or mobile data collection terminals, batch or wireless data collection networks, barcode scanners, printers, and if necessary, custom software to tie them all together and meet your exacting needs.